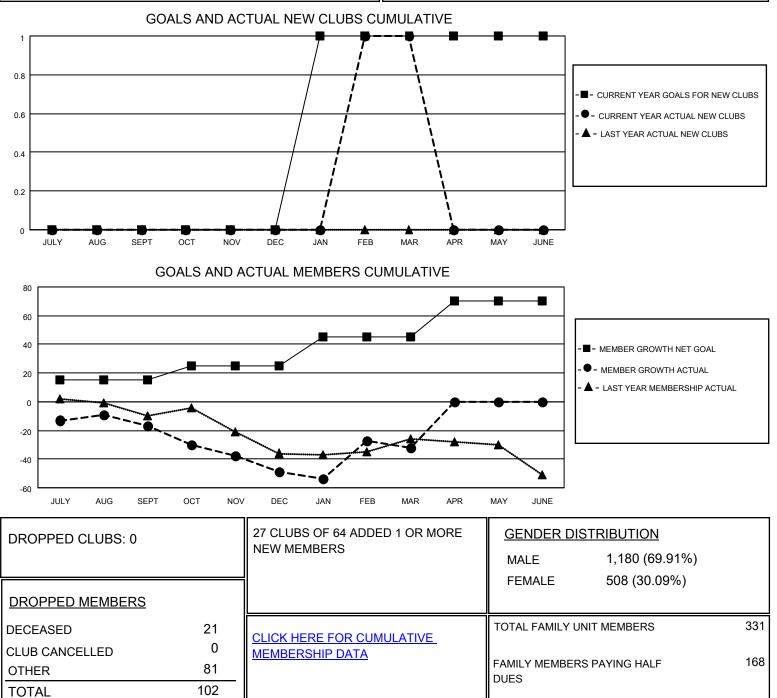

## LOCATION MINNESOTA

District 5M 11

Results as of: 3/31/2021

| Clubs                 |               |           |               | Members               |                        |                         |                                                    |
|-----------------------|---------------|-----------|---------------|-----------------------|------------------------|-------------------------|----------------------------------------------------|
| RESULTS FOR 2020-2021 |               |           |               | RESULTS FOR 2020-2021 |                        |                         |                                                    |
| QUARTER               | NEW CLUB GOAL | NEW CLUBS | DROPPED CLUBS | QUARTER               | BER GROWTH NET<br>GOAL | MEMBER GROWTH<br>ACTUAL | DROPPED<br>MEMBERS ACTUAL<br>(including transfers) |
| JULY/AUG/SEPT         | 0             | 0         | 0             | JULY/AUG/SEPT         | 15                     | 16                      | 32                                                 |
| OCT/NOV/DEC           | 0             | 0         | 0             | OCT/NOV/DEC           | 10                     | 12                      | 42                                                 |
| JAN/FEB/MAR           | 1             | 1         | 0             | JAN/FEB/MAR           | 20                     | 47                      | 28                                                 |
| APR/MAY/JUNE          | 0             | 0         | 0             | APR/MAY/JUNE          | 25                     | 0                       | 0                                                  |